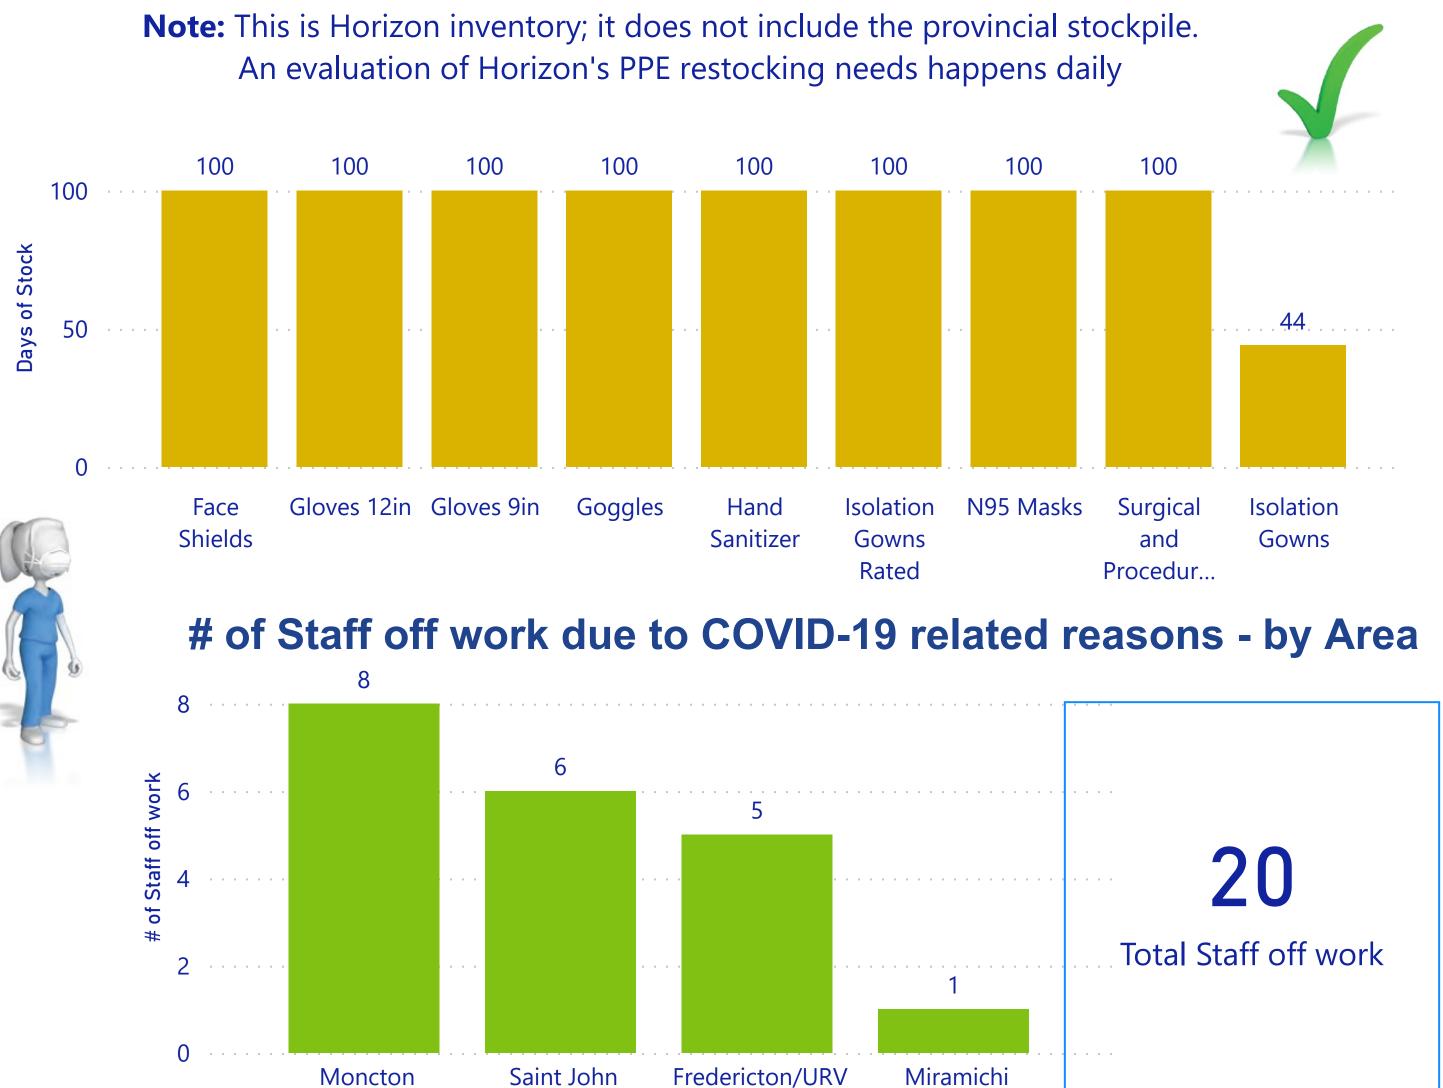

## **Personal Protective Equipment (PPE) Status**

An evaluation of Horizon's PPE restocking needs happens daily

Moncton Created by Horizon Business Analytics ©