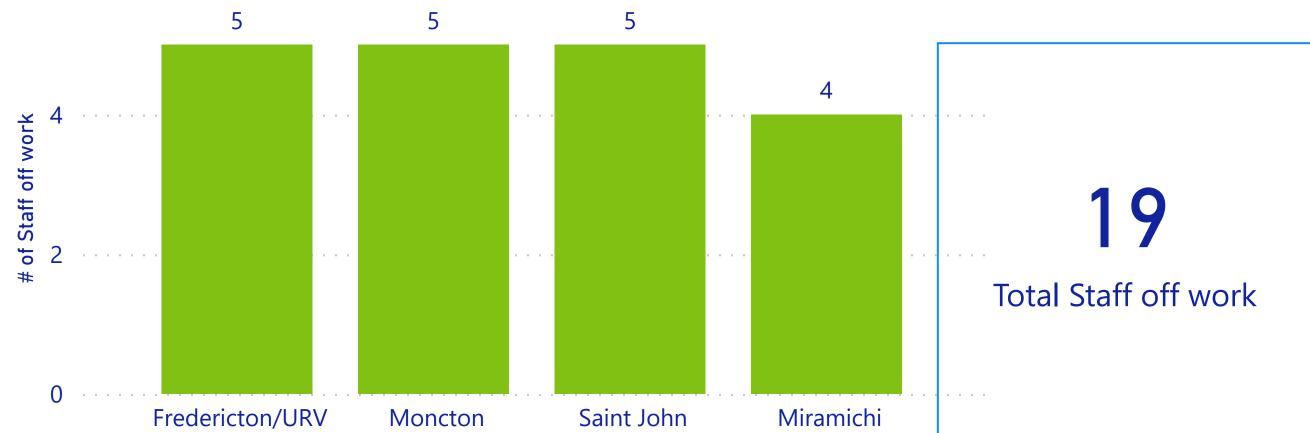

# # of Staff off work due to COVID-19 related reasons - by Area

Rated

Procedur...