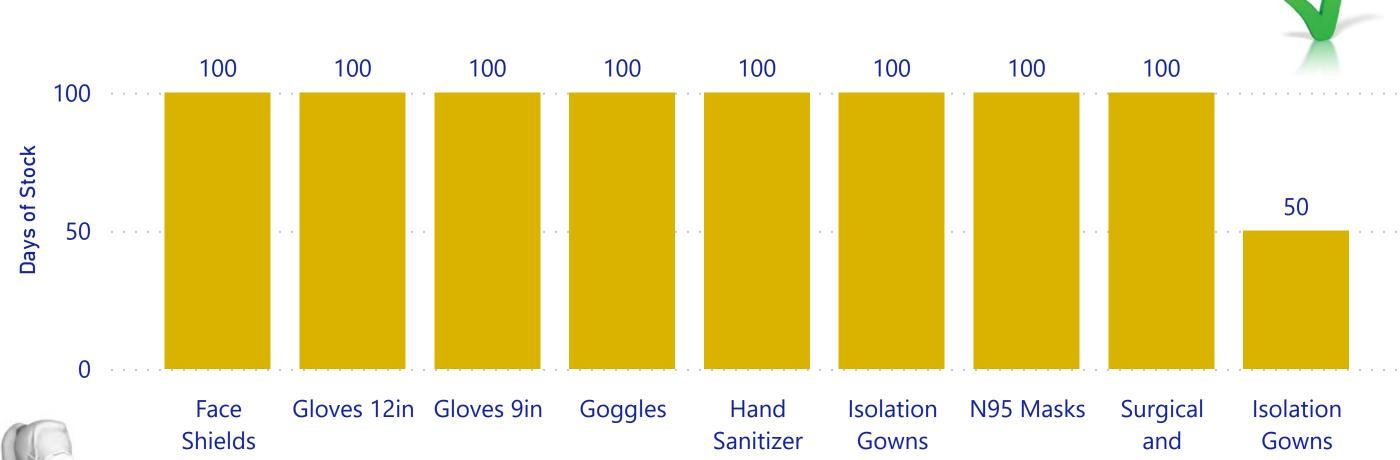

Created by Horizon Business Analytics ©

# COVID-19 Personal Protective Equipment (PPE), Inpatient, and Occupancy Dashboard

86

31-Aug-2021

## Personal Protective Equipment (PPE) Status





# # of Staff off work due to COVID-19 related reasons - by Area

Rated

Procedur...



# **Occupancy Rate**

| The Moncton Hospital                   | 90%  |
|----------------------------------------|------|
| Saint John Regional Hospital           | 91%  |
| Dr. Everett Chalmers Regional Hospital | 88%  |
| Upper River Valley Hospital            | 113% |
| Miramichi Regional Hospital            | 107% |

## **COVID-19 Inpatient Status**

Note: This data includes inpatient beds at Horizon's five regional hospitals (Dr. Everett Chalmers Regional Hospital in Fredericton; Saint John Regional Hospital; The Moncton Hospital; Miramichi Regional Hospital; and Upper River Valley Hospital in Waterville)

- **ICU Beds in Use by COVID-19 Inpatients** eds Total
  - **ICU Beds in Use by Non-COVID-19