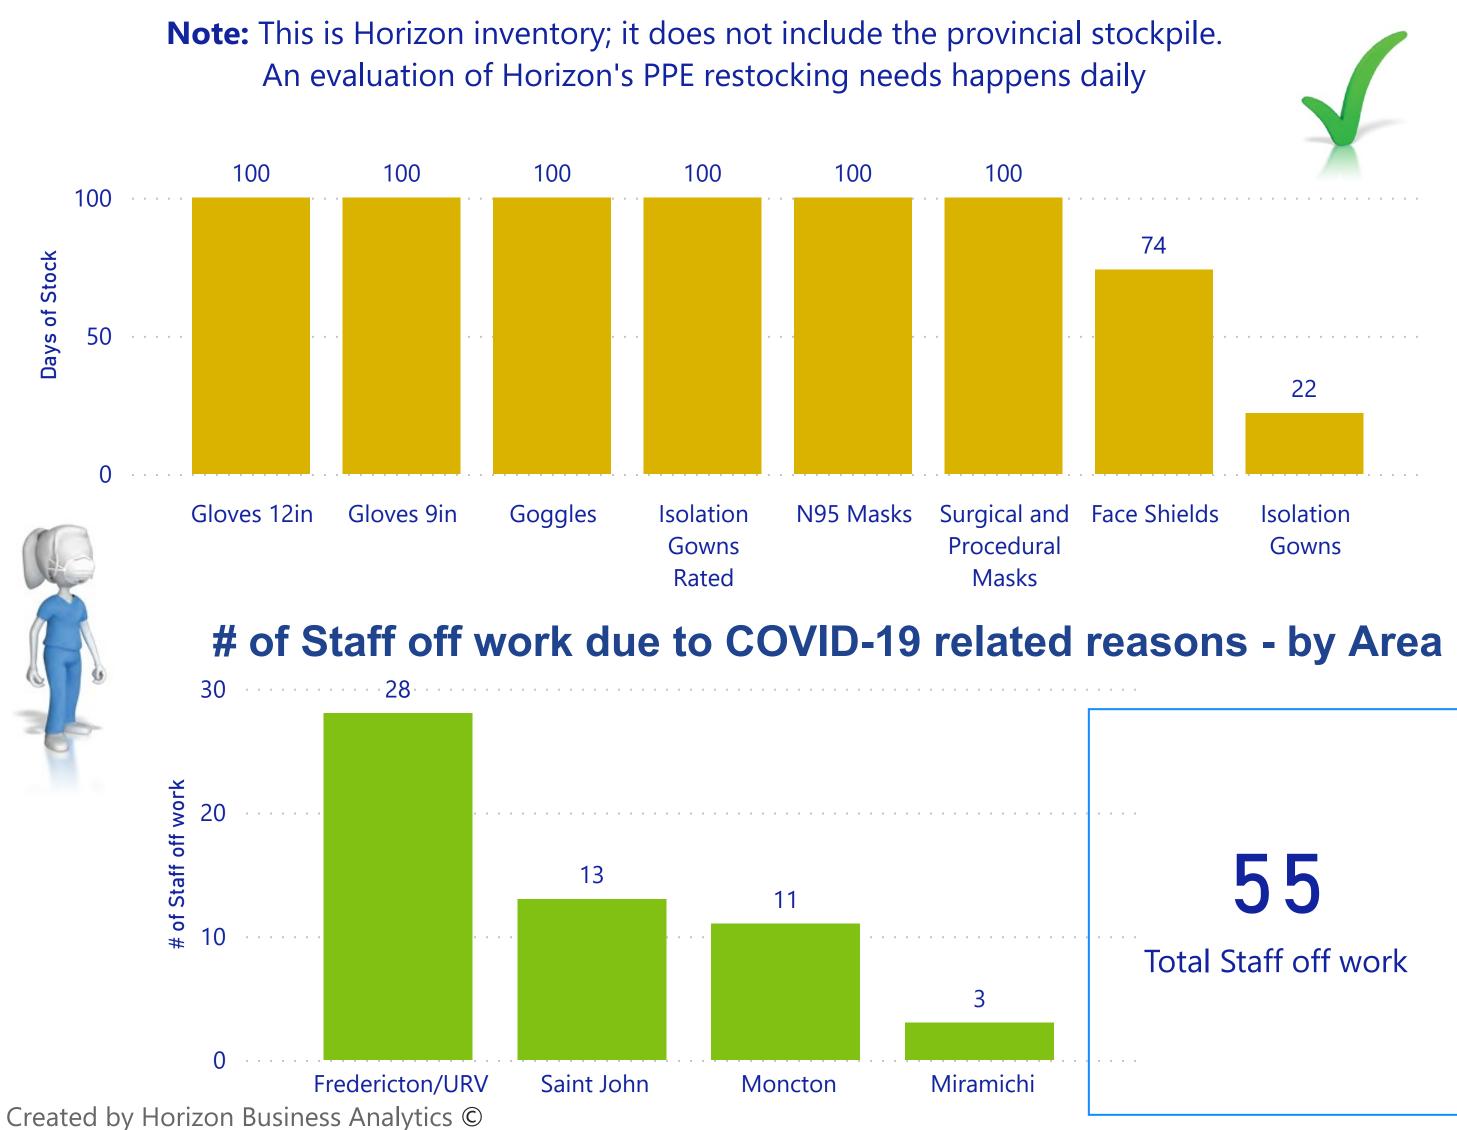

## **Personal Protective Equipment (PPE) Status**

An evaluation of Horizon's PPE restocking needs happens daily