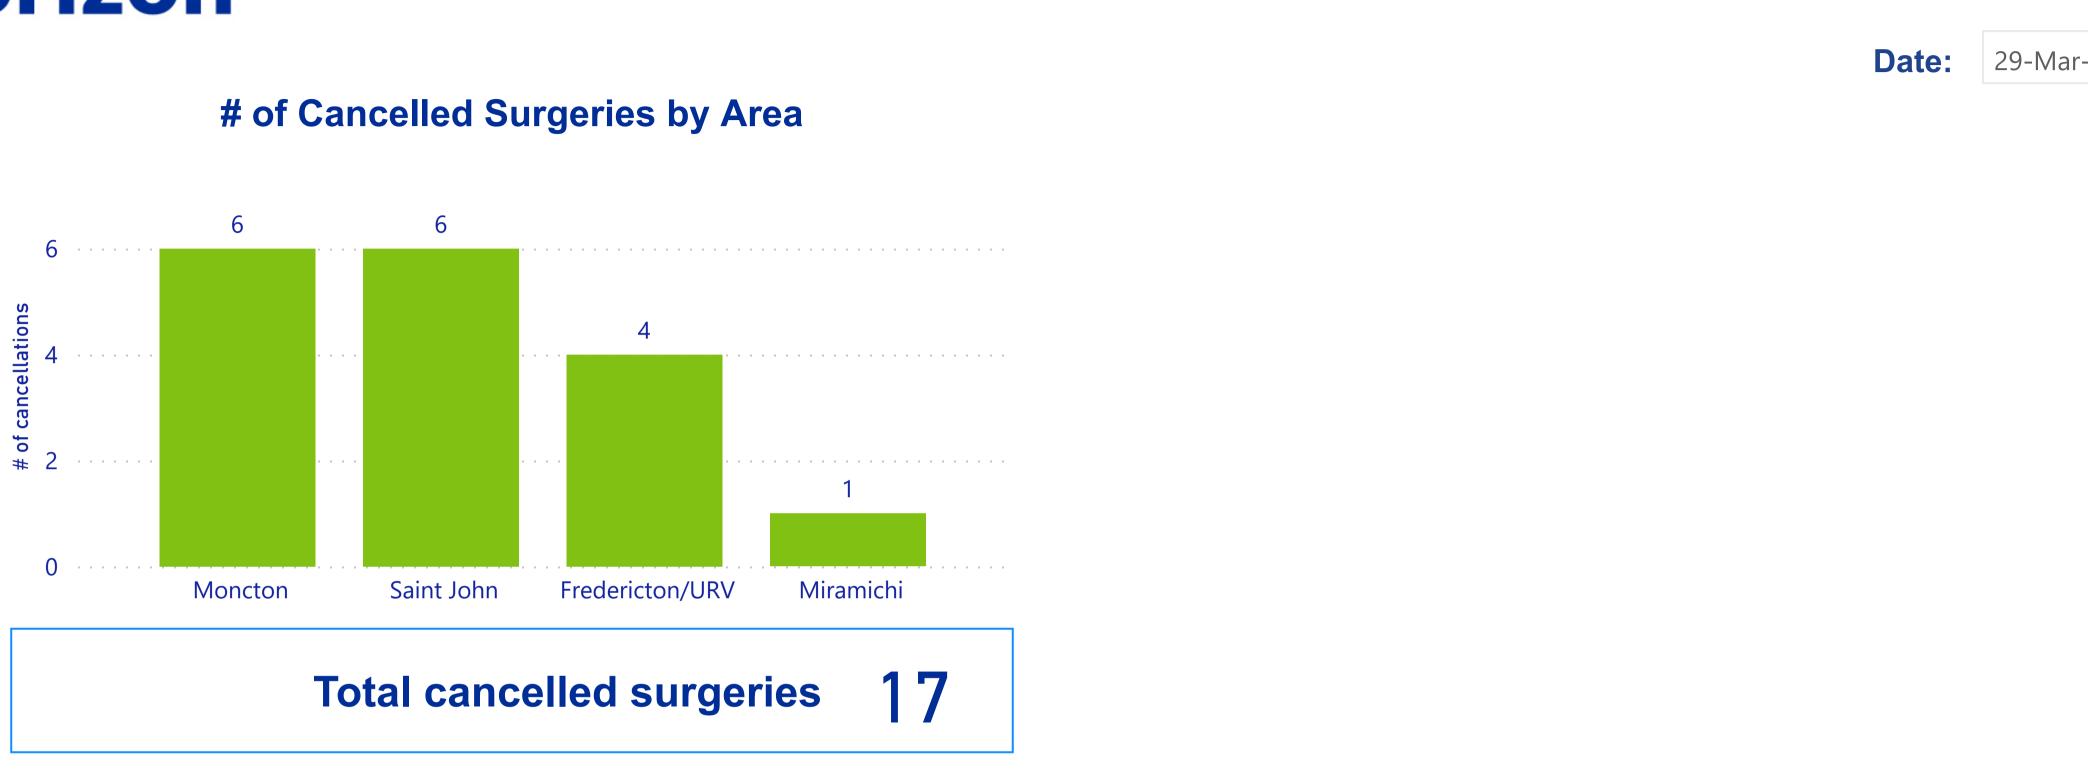

narrow$ 

# **Occupancy Rate**

| The Moncton Hospital                   | 9 |
|----------------------------------------|---|
| Saint John Regional Hospital           | 8 |
| Dr. Everett Chalmers Regional Hospital | 8 |
| Upper River Valley Hospital            | 9 |
| Miramichi Regional Hospital            | 8 |

## **COVID-19 Inpatient Status**

**Note:** This data includes inpatient beds at Horizon's five regional hospitals (Dr. Everett Chalmers Regional Hospital in Fredericton; Saint John Regional Hospital; The Moncton Hospital; Miramichi Regional Hospital; and Upper River Valley Hospital in Waterville)

## **ICU Beds in Use by COVID-19 Inpatients**

63 **ICU Beds in Use by Non-COVID-19 Inpatients** 

**ICU Beds Available for Use** 24

### **Total COVID-19 Inpatients**



















Created by Horizon Business Analytics ©

## **Services Cancelled due to Covid-19 restrictions**