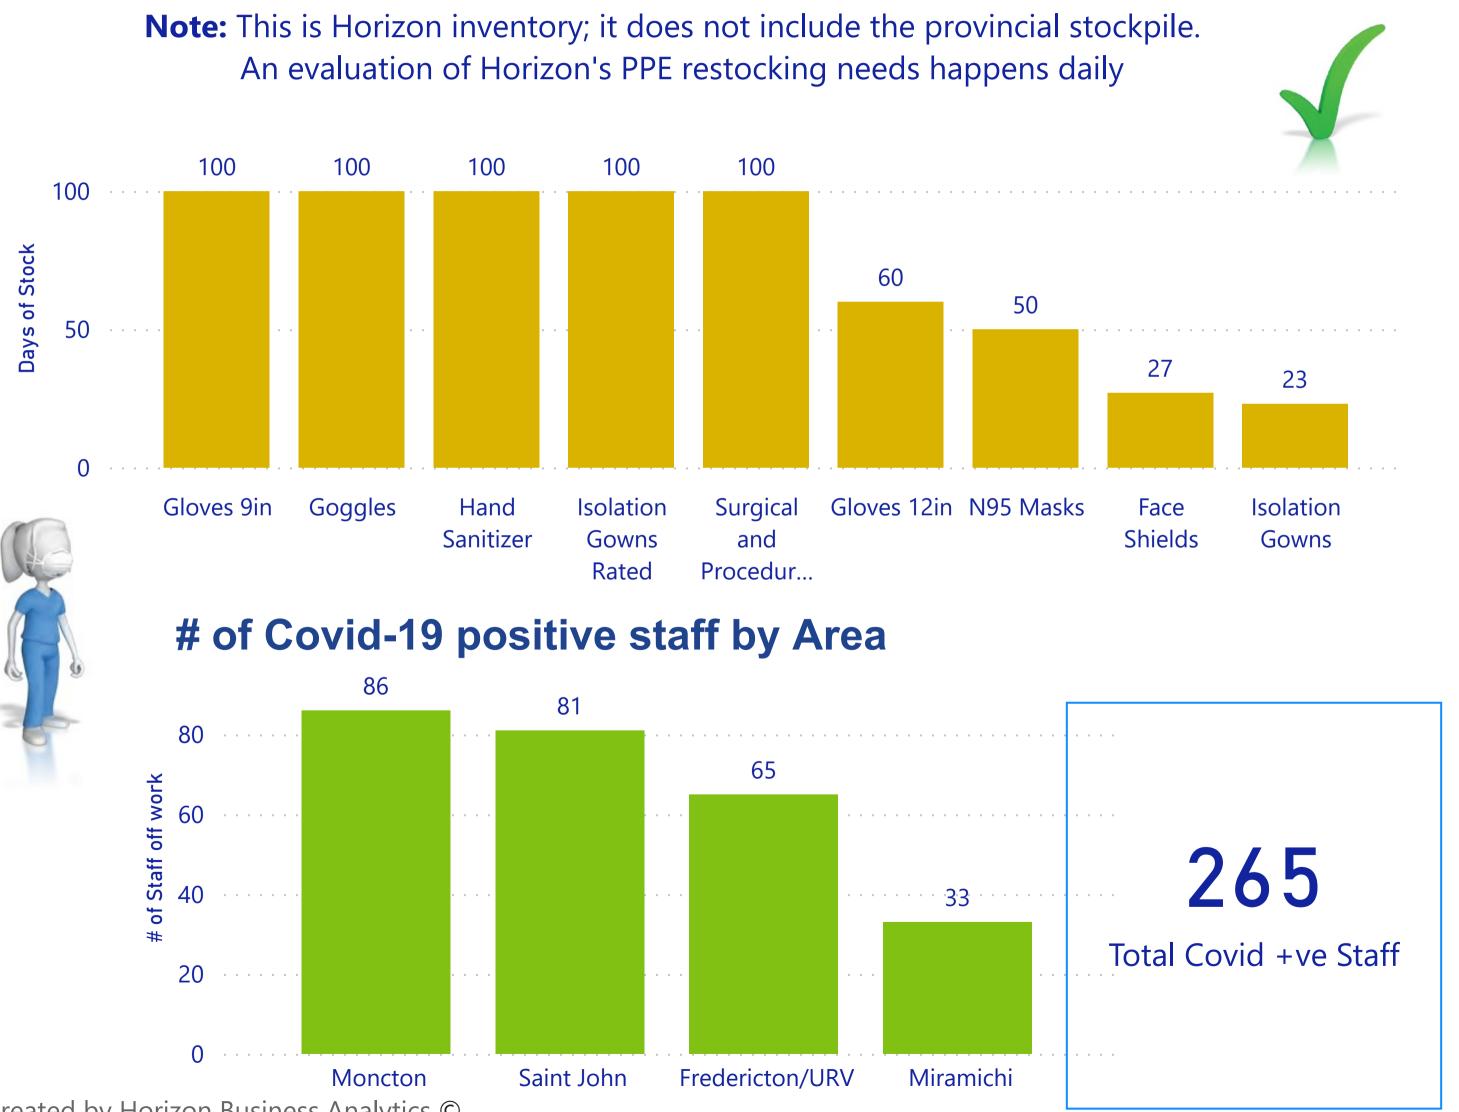

# **Personal Protective Equipment (PPE) Status**

An evaluation of Horizon's PPE restocking needs happens daily

Created by Horizon Business Analytics ©